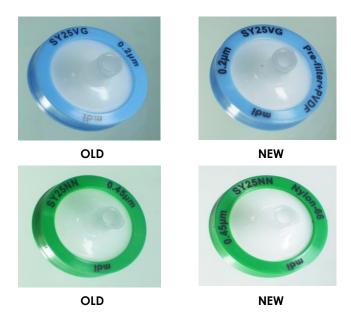

#### Background:

In our efforts to provide the user better products with more convenience and better identification, certain changes have been made in the printing matter of above mentioned syringe filters types.

### How Does It Affect the User:

From a practical point of view the changes done will improve the identification of the product. All performance specifications and product attributes remain unchanged.

The filter media type has been included in printing matter of Syringe Filters for better identification.